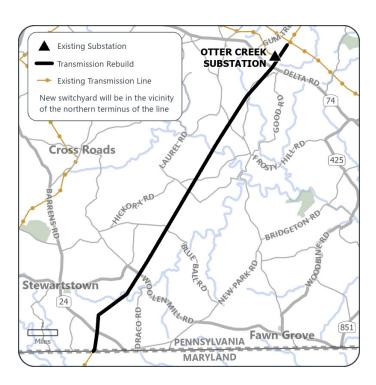

We'll be upgrading an existing transmission line and installing a new switchyard in York County to provide additional capacity that will help to balance the electric grid and maintain reliability for customers for years to come.

#### WHY IS THIS PROJECT NEEDED?

A strong, resilient transmission system is key to opening pathways for Pennsylvania's rich energy resources and boosting regional growth. As part of its long-range planning process, PJM Interconnection identified the need for additional 500 kV transmission infrastructure in the greater York County area to eliminate future reliability concerns on the regional transmission grid.

### WHAT WORK WILL OCCUR?

Beginning in 2026, we'll construct a new 500 kV switchyard and upgrade an already existing 230 kV transmission line to 500 kV to support a 2027 in-service date. The rebuilt transmission line will be constructed along the same centerline as the existing line and will be similar in appearance. During this process, we'll replace existing poles with stronger steel poles and string higher capacity wire between the poles.